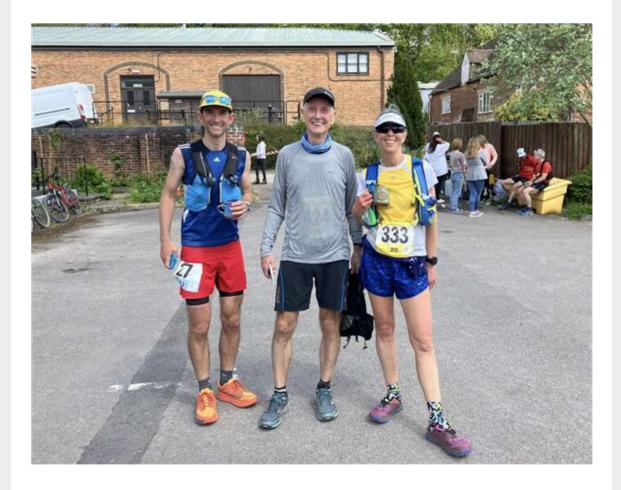

### Marlborough Downs Challenge

8th May

By Paul King

Off-road at the Marborough Downs Challenge 20 miler David Vaudin (2:52:03) finished an excellent 15<sup>th</sup> and 1<sup>st</sup> MV60 and Cath Dale (3:10:01) finished 5<sup>th</sup> Female and 2<sup>nd</sup> FV50. In the 30 miler edition of the race James Donald (4:27:14) finished in a very creditable 2<sup>nd</sup> place overall and 1<sup>st</sup> MV40. Barry Awan (5:03:53) finished in 13<sup>th</sup> overall and Helen Donald (6:03:15) finished as 6<sup>th</sup> Female and 2<sup>nd</sup> FV40.