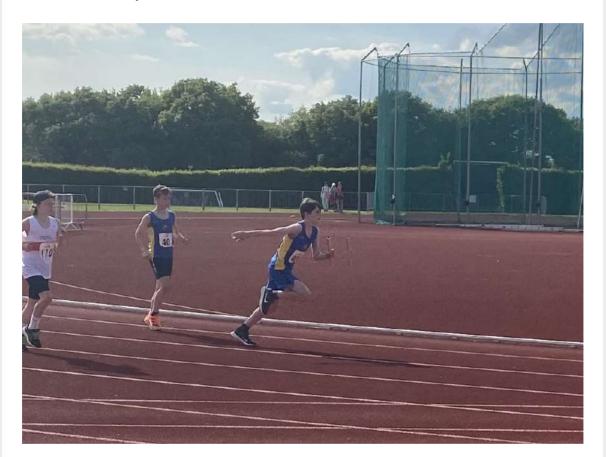

# First match of the YDL (LAG)

By Neil Osborne

Header format, meaning that our Athletes competed against 10 other teams from the local area and South Wales, meaning that the competition was strong. There were some great performances with many athletes competing for the first time. Results of note were:

#### **Under 15 Boys**

100m - Jamie SEMPLE 2nd 200m - Joseph BAILEY 2nd 300m - William SEMPLE 2nd 800m - Thomas White 1st 1500m - Tobi-lee LOUGHLIN 1st 80m Hurdles - William GAME 3rd High Jump – Jamie SEMPLE 2nd Javelin - Eddie LANZON 3rd 4 x 100 – Team Bath AC 3rd 4x300 - Team Bath AC 2nd