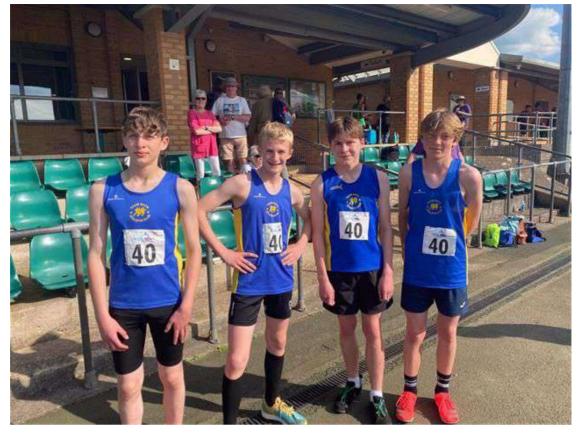

# First match of the YDL (LAG)

By Neil Osborne

Header format, meaning that our Athletes competed against 10 other teams from the local area and South Wales, meaning that the competition was strong. There were some great performances with many athletes competing for the first time. Results of note were:

#### **Under 15 Boys**

100m - Jamie SEMPLE 2nd 200m - Joseph BAILEY 2nd 300m - William SEMPLE 2nd 800m - Thomas White 1st 1500m - Tobi-lee LOUGHLIN 1st 80m Hurdles - William GAME 3rd High Jump – Jamie SEMPLE 2nd Javelin - Eddie LANZON 3rd 4 x 100 – Team Bath AC 3rd 4x300 - Team Bath AC 2nd