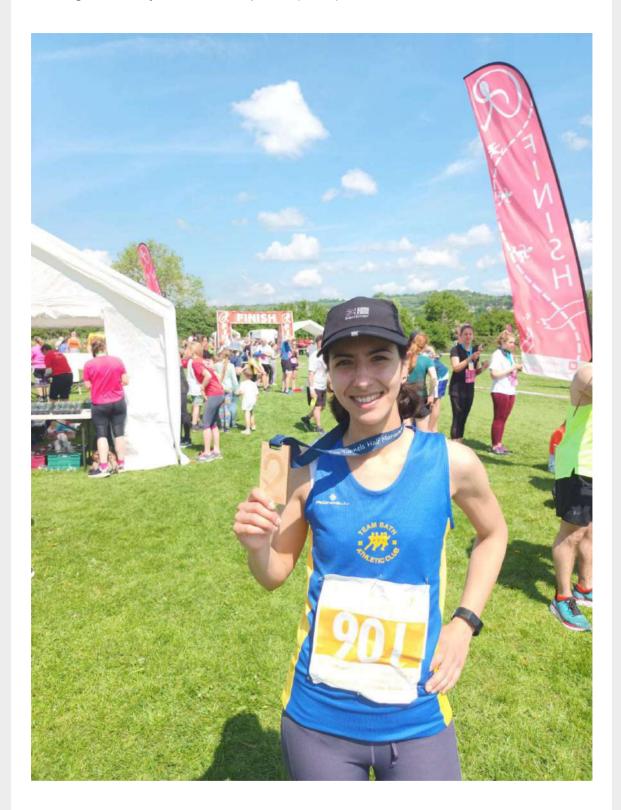

## **Relish Running Two Tunnels races**

8th May By Paul King

TBAC newcomer Kalliopi 'Kelly' Makraki (2:01) finished 2<sup>nd</sup> female and 23<sup>rd</sup> overall in the Hilly Ticket Half. In the 'Return Ticket HM' veteran Carl Tucker (1:31:42) finished as 1<sup>st</sup> MV50.