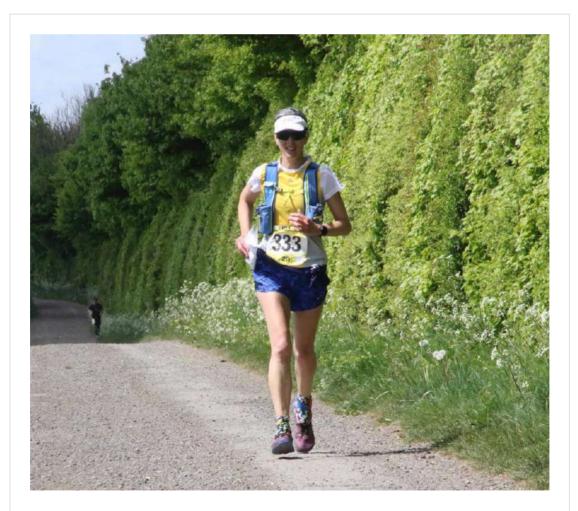

### Marlborough Downs Challenge

8th May

By Paul King

Off-road at the Marborough Downs Challenge 20 miler David Vaudin (2:52:03) finished an excellent 15<sup>th</sup> and 1<sup>st</sup> MV60 and Cath Dale (3:10:01) finished 5<sup>th</sup> Female and 2<sup>nd</sup> FV50. In the 30 miler edition of the race James Donald (4:27:14) finished in a very creditable 2<sup>nd</sup> place overall and 1<sup>st</sup> MV40. Barry Awan (5:03:53) finished in 13<sup>th</sup> overall and Helen Donald (6:03:15) finished as 6<sup>th</sup> Female and 2<sup>nd</sup> FV40.