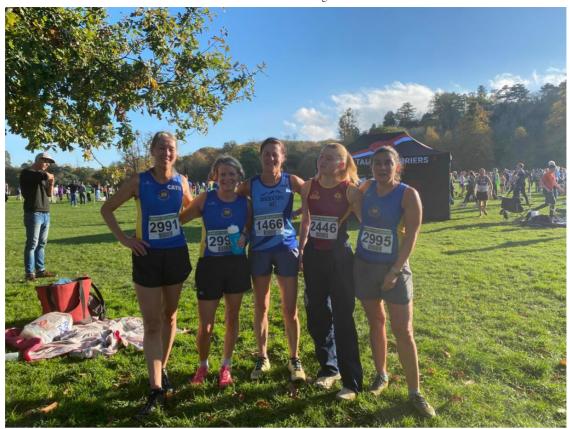

# Gwent XC League 13th November

By Paul King

A few of the senior ladies ran the Gwent XC League at Blaise Castle. The trio of Cath Dale, Jo Thompson and Phillipa Spruit were the top Female Masters age 55+ team. Photo below from left: Cath Dale; Jo Thompson; Annabel Harford (ex TBAC); Freya Spruit (ex TBAC); Phillipa Spruit.