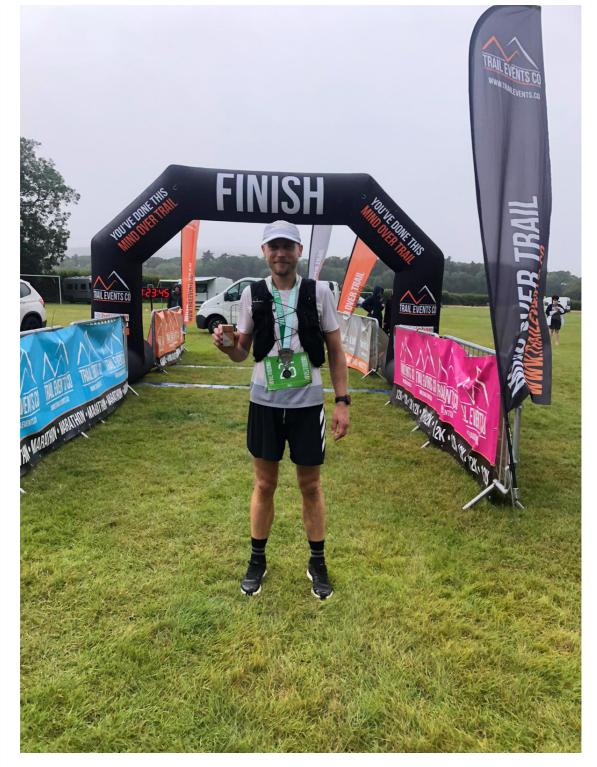

#### TEC Exmoor Ultra 2023, 22 July:

TBAC newcomer Ralf Goad finished 3<sup>rd</sup> in this challenging ultra race (awaiting official results).