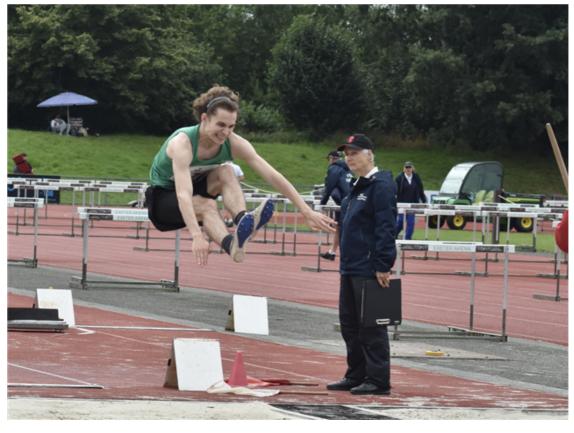

## Southwest Inter-county Championships 2023 Exeter Arena 30th July 2023

By Graham Mattacks

Despite the fixture clash with the YDL Regional final many of our senior and junior athletes travelled down to Exeter for the Inter-county Championships. Conditions were not ideal with heavy rain and swirling winds throughout the day but this didn't prevent a significant medal haul from Team Bath athletes.

Also representing Wiltshire was Dominic Murray who won the U20 Long Jump with a PB of 6.55. He later came second in the 100m with a time of 11.04, which would have been a massive PB except for a +4.1m/s tailwind. Exeter is crazy at this time of year!!

In the U15 Boys 800m Thomas White ran 2:04.33 for 2nd.

There were also bronze medals for Emmanuel Daso 100m U15 Boys in 12.31s, and for Gertie Blewitt in the U15 Girls 200m in 26.49s.

Photos: (above) Katie Mackintosh & Mia Bates; (below, in order) Daisy Duncan, Jake Cover, Felix Vaughan, William Game, Dominic Murray.