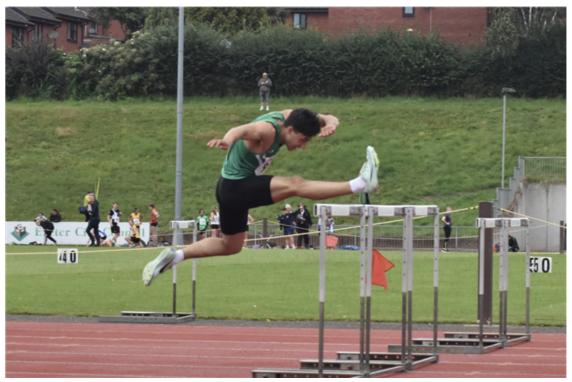

Next up, and also representing Wiltshire, was Jake Cover who ran a great race to win the senior men's 110m Hurdles in a time of 14.83 (-1.0m/s headwind). He followed this up with a windy sub 11s time in the 100m to come 2nd with 10.91s (+2.1m/s).

In the U15 Boys 800m Thomas White ran 2:04.33 for 2nd.

There were also bronze medals for Emmanuel Daso 100m U15 Boys in 12.31s, and for Gertie Blewitt in the U15 Girls 200m in 26.49s.

Photos: (above) Katie Mackintosh & Mia Bates; (below, in order) Daisy Duncan, Jake Cover, Felix Vaughan, William Game, Dominic Murray.