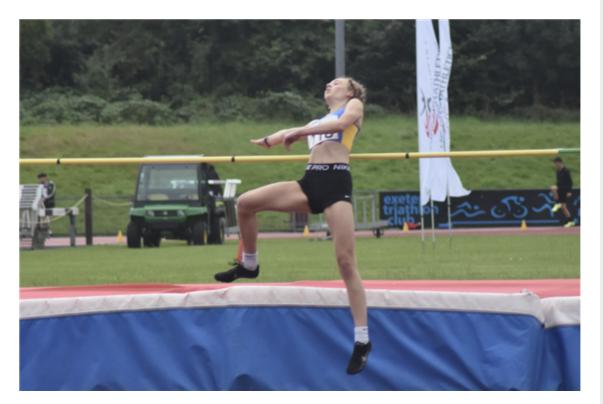

In the U15 Girls High Jump we were well represented by the ever impressive Daisy Duncan who cleared 1.45m to take the silver.

Our thriving throwing community in the club were also doing well with Maisy Harvey winning the senior women's Hammer with 37.97m. Rory Osbourne won the U13 Javelin with 28.13m despite illness on the run-up to the event and Felix Vaughan won silver in the senior men's Hammer with 40.25m. Cory James Summers continued his excellent progression with 2nd in the U15 Javelin with 46.42m.

In the U15 Boys 800m Thomas White ran 2:04.33 for 2nd.

There were also bronze medals for Emmanuel Daso 100m U15 Boys in 12.31s, and for Gertie Blewitt in the U15 Girls 200m in 26.49s.

Photos: (above) Katie Mackintosh & Mia Bates; (below, in order) Daisy Duncan, Jake Cover, Felix Vaughan, William Game, Dominic Murray.