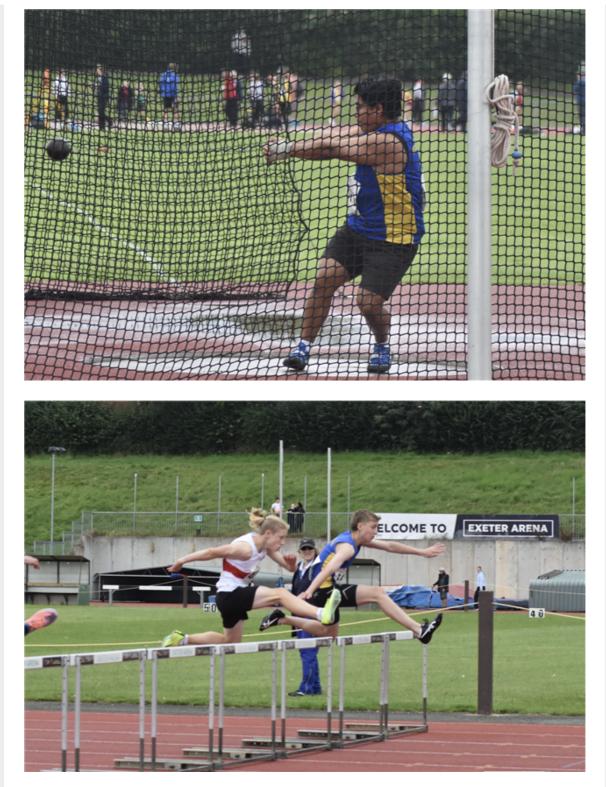

## Southwest Inter-county Championships 2023 Exeter Arena 30th July 2023

By Graham Mattacks

Despite the fixture clash with the YDL Regional final many of our senior and junior athletes travelled down to Exeter for the Inter-county Championships. Conditions were not ideal with heavy rain and swirling winds throughout the day but this didn't prevent a significant medal haul from Team Bath athletes.

This is a points driven competition where either the athletes compete for their club or, if county champions, compete for the county. This means that there are a variety of vests on display as our athletes represent Wiltshire, Avon, Somerset and Gloucester.

Arguably the most impressive performance of the day came from U17 Ashley Avis representing Wiltshire, who won double Gold in the 200m and 100m sprints. His 200m time of 22.72 was just 0.02 outside his PB despite shutting down at 50m to save himself for the 100m less than an hour later. In the 100m he ran 11.07 which was an equal PB in -1.9m/s head wind.

Also representing Wiltshire was Dominic Murray who won the U20 Long Jump with a PB of 6.55. He later came second in the 100m with a time of 11.04, which would have been a massive PB except for a +4.1m/s tailwind. Exeter is crazy at this time of year!!

Next up, and also representing Wiltshire, was Jake Cover who ran a great race to win the senior men's 110m Hurdles in a time of 14.83 (-1.0m/s headwind). He followed this up with a windy sub 11s time in the 100m to come 2nd with 10.91s (+2.1m/s).

In the U15 Girls High Jump we were well represented by the ever impressive Daisy Duncan who cleared 1.45m to take the silver.

Our thriving throwing community in the club were also doing well with Maisy Harvey winning the senior women's Hammer with 37.97m. Rory Osbourne won the U13 Javelin with 28.13m despite illness on the run-up to the event and Felix Vaughan won silver in the senior men's Hammer with 40.25m. Cory James Summers continued his excellent progression with 2nd in the U15 Javelin with 46.42m.

The hurdlers were the earliest to the track on the day with Katie Mackintosh winning the senior women's 400mH in a time of 63.53s. She was closely followed by training partner Mia Bates who secured the silver in 67.47s. Competing in her first ever 300mH, U17 Maya Jakubowski ran a PB of 57.43 for 4th in heavy rain and U15 William Game continued his fine progress this season coming third in the 80mH in a windy time of 12.89s.

In the U15 Boys 800m Thomas White ran 2:04.33 for 2nd.

There were also bronze medals for Emmanuel Daso 100m U15 Boys in 12.31s, and for Gertie Blewitt in the U15 Girls 200m in 26.49s.

Photos: (above) Katie Mackintosh & Mia Bates; (below, in order) Daisy Duncan, Jake Cover, Felix Vaughan, William Game, Dominic Murray.