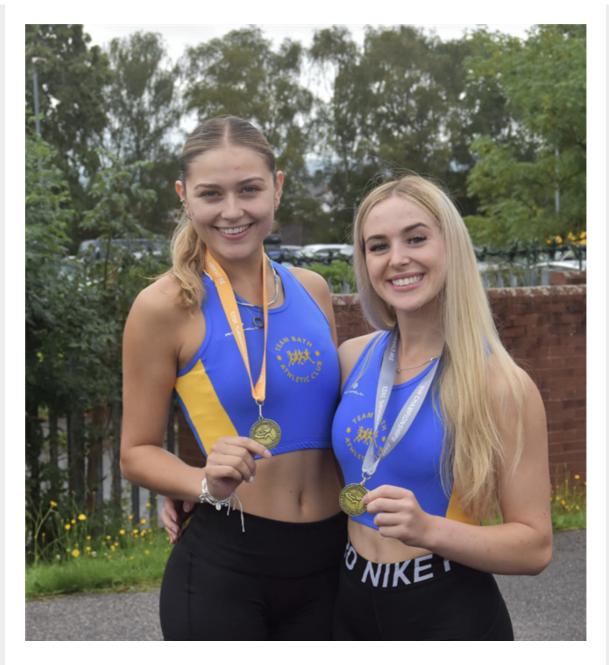

The hurdlers were the earliest to the track on the day with Katie Mackintosh winning the senior women's 400mH in a time of 63.53s. She was closely followed by training partner Mia Bates who secured the silver in 67.47s. Competing in her first ever 300mH, U17 Maya Jakubowski ran a PB of 57.43 for 4th in heavy rain and U15 William Game continued his fine progress this season coming third in the 80mH in a windy time of 12.89s.

In the U15 Boys 800m Thomas White ran 2:04.33 for 2nd.

There were also bronze medals for Emmanuel Daso 100m U15 Boys in 12.31s, and for Gertie Blewitt in the U15 Girls 200m in 26.49s.

Photos: (above) Katie Mackintosh & Mia Bates; (below, in order) Daisy Duncan, Jake Cover, Felix Vaughan, William Game, Dominic Murray.