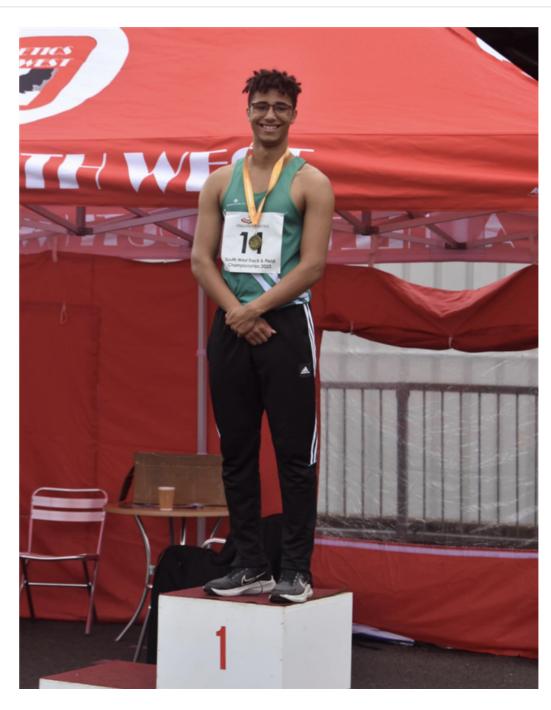

Arguably the most impressive performance of the day came from U17 Ashley Avis representing Wiltshire, who won double Gold in the 200m and 100m sprints. His 200m time of 22.72 was just 0.02 outside his PB despite shutting down at 50m to save himself for the 100m less than an hour later. In the 100m he ran 11.07 which was an equal PB in -1.9m/s head wind.

Full results as follows:

3000m senior Men - Peter Grist 9:15.38 7th 3000m U15 Girls - Olivia Paul 10:47.91 5th 3000m U15 Boys - Daniel Phelps 10:28.10 9th Javelin U15 Boys - Cory James Summers 46.42m 2nd Hammer Senior Women - Maisy Harvey 37.97m 1st 100m U15 Boys - Harry Garner 12.56s 4th 200m U15 Girls - Sophia Johnson 27.32s 4th 200m U17 Men - Ashley Avis 22.72 pb 1st 100m U17 Men - Ashley Avis 11.07 pb 1st 300m Hurdles U17 women - Maya Jakubowski 57.43s PB 4th 200m U15 Girls - Gertie Blewitt 26.49s 3rd Hammer Senior Men - Felix Vaughan 40.25 2nd 100m U15 Boys - Emmanuel Daso 12.31 3rd 200m U15 Boys - Emmanuel Daso 24.61 6th 800m U15 Boys - Thomas White 2:04.33 2nd 80m Hurdles U15 Boys - William Game 12.89w 3rd