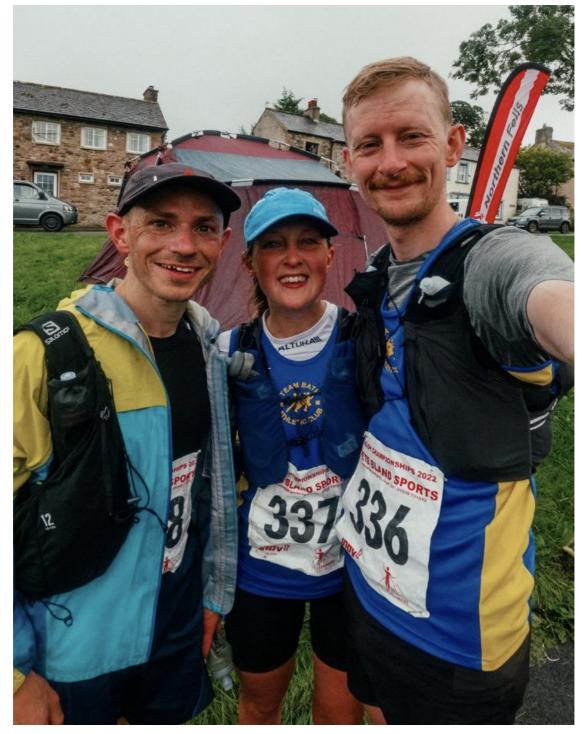

#### Old Crown Round Fell Race, Lake District 22 July 2023:

Brian Glynn, Rob Eaton and Amy Britton all took time off their holiday to run the popular fell race based in the Northern Lake District.