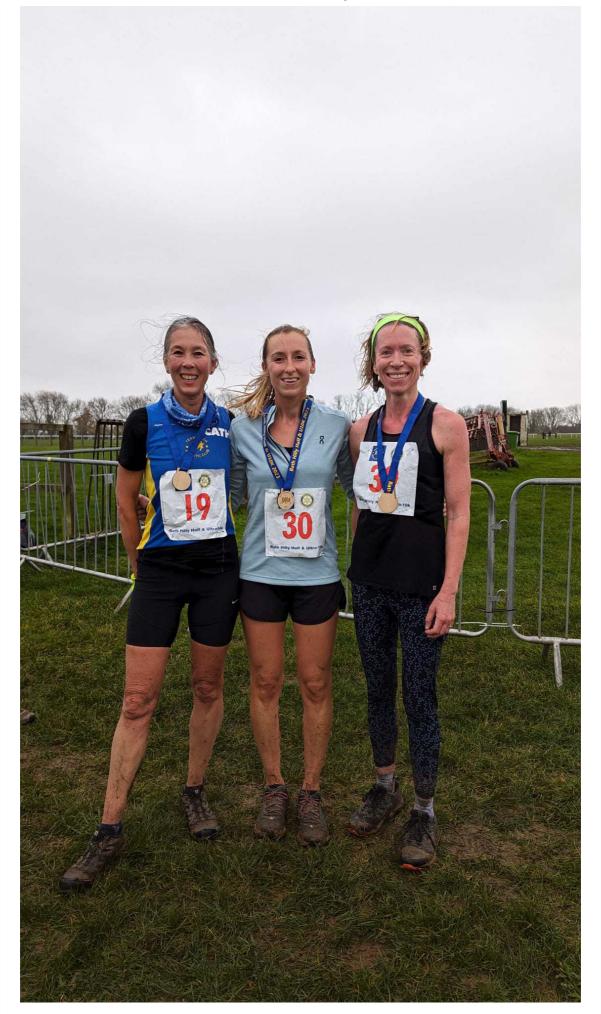

Unfortunately, three of the leading runners in the **Ultra 10k** mistakenly took a wrong turning leaving our very own Malcolm Treby to take the win (1:00:37), with fellow TBACer Niall Urquhart coming 4th (1:03:30). Podium places for the leading female runners were confirmed as: 1<sup>st</sup> Lucy Elliott (unattached) in a time of 1:05:22; 2<sup>nd</sup> Lucy Hughes (unattached) in 1:06:14 and 3<sup>rd</sup> TBAC seasoned runner Cath Dale in 1:08:57. Photo below (from left: Cath Dale; Lucy Elliott and Lucy Hughes).