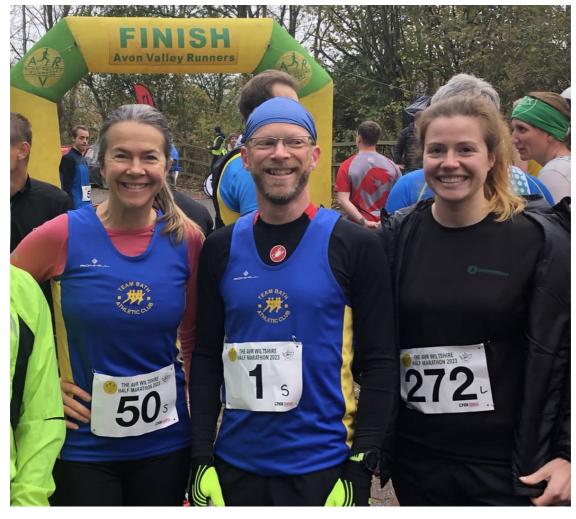

Elsewhere Matt Lay (photo below) was completing the **Leptos Cyprus International 4day Challenge**. This involved mountainous runs of 6km, 11km, Half-Marathon, and 10km over 4 days.

Nearer to home the **AVR Wiltshire Half-Marathon** took place with TBAC's Martin Arcbold finishing 8<sup>th</sup> (2<sup>nd</sup> MV40) in a solid time of 1:21:58. Andy Alcorn finished 3<sup>rd</sup> MV50 in a time of 1:31:49, Marianne Carpenter 1<sup>st</sup> VF40 in a time of 1:33:54 and TBAC newcomer Jess Ventham 2<sup>nd</sup> SF in a time of 1:35:47. Photo below from Left: Marianne Carpenter; Andy Alcorn; Jess Ventham.