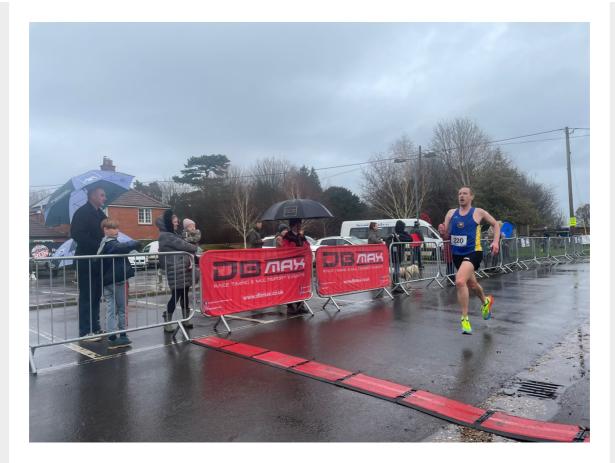

Unfortunately, three of the leading runners in the **Ultra 10k** mistakenly took a wrong turning leaving our very own Malcolm Treby to take the win (1:00:37), with fellow TBACer Niall Urquhart coming 4th (1:03:30). Podium places for the leading female runners were confirmed as: 1<sup>st</sup> Lucy Elliott (unattached) in a time of 1:05:22; 2<sup>nd</sup> Lucy Hughes (unattached) in 1:06:14 and 3<sup>rd</sup> TBAC seasoned runner Cath Dale in 1:08:57. Photo below (from left: Cath Dale; Lucy Elliott and Lucy Hughes).