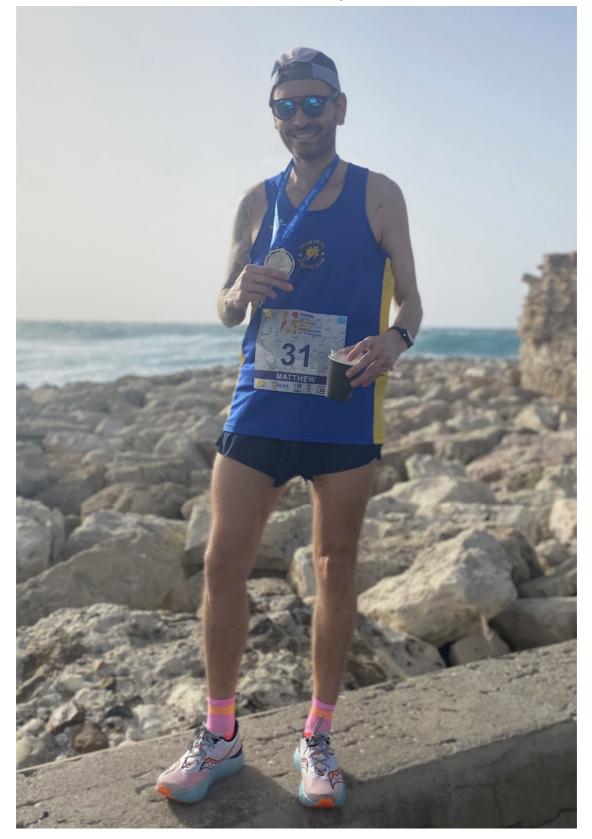

Elsewhere Matt Lay (photo below) was completing the **Leptos Cyprus International 4day Challenge**. This involved mountainous runs of 6km, 11km, Half-Marathon, and 10km over 4 days.

Nearer to home the **AVR Wiltshire Half-Marathon** took place with TBAC's Martin Arcbold finishing 8<sup>th</sup> (2<sup>nd</sup> MV40) in a solid time of 1:21:58. Andy Alcorn finished 3<sup>rd</sup> MV50 in a time of 1:31:49, Marianne Carpenter 1<sup>st</sup> VF40 in a time of 1:33:54 and TBAC newcomer Jess Ventham 2<sup>nd</sup> SF in a time of 1:35:47. Photo below from Left: Marianne Carpenter; Andy Alcorn; Jess Ventham.