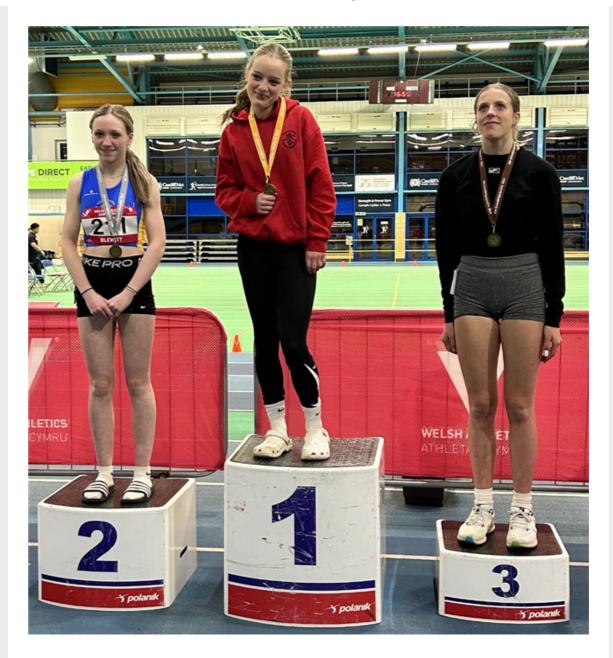

## By Claire Blewitt

Gertie Blewitt (photo above) took part in her first indoor track meet in Cardiff. She was quite nervous against all the older girls now in her new U17 category. There were 6 heats and out of all the regions she was 3rd but picked up a silver medal as 2nd in the SW region, so she was pleased with that. Not a PB (43.04) but very solid for her first one this season.