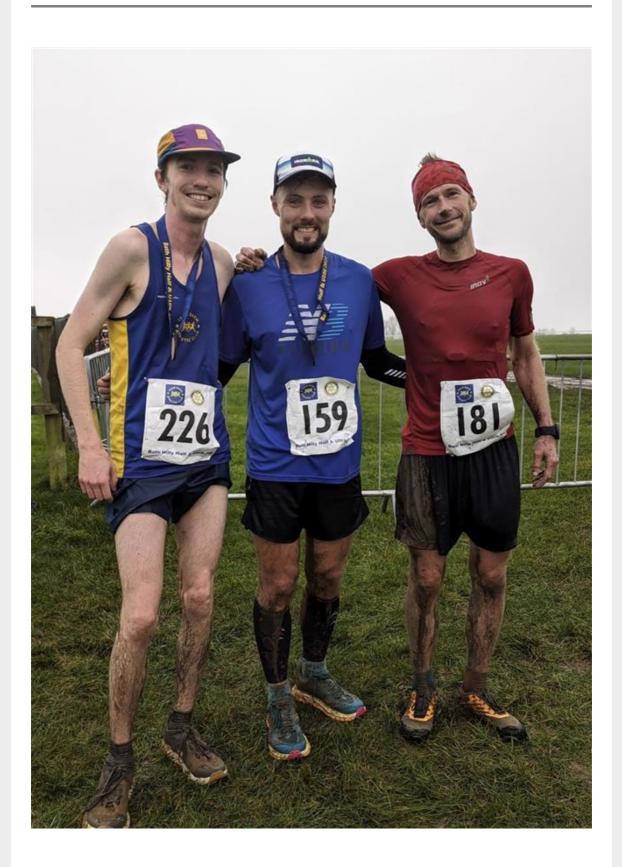

The **Half Marathon** was a close-run competition with Richard Elsworthy just pulling away to finish 1<sup>st</sup> in 1:34:24 closely followed by ultra-running legend Damian Hall in 1:34:51. TBAC runner Cameron McGarry finished 3<sup>rd</sup> in a solid time of 1:36:26. Photo above (from left: Cameron McGarry; Richard Elsworthy; Damian Hall). The women's podium places were taken by 1<sup>st</sup> Hannah Large (Westbury Harriers) who finished in 1:46:33; 2<sup>nd</sup> Victoria Ratcliffe (Somer AC) in 1:50:42 and 3<sup>rd</sup> Lucy Richens (unattached) in 1:54:53.