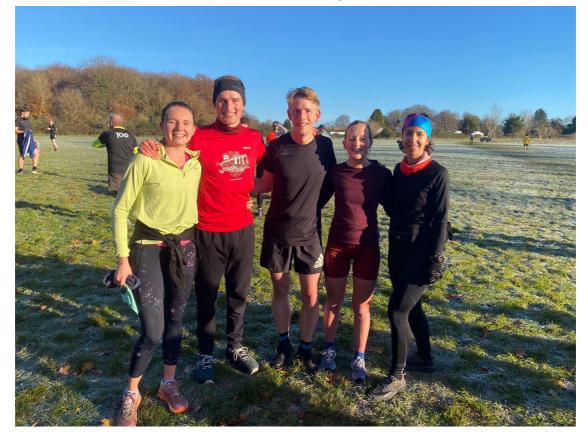

Elsewhere Matt Lay (photo below) was completing the **Leptos Cyprus International 4day Challenge**. This involved mountainous runs of 6km, 11km, Half-Marathon, and 10km over 4 days.

Nearer to home the **AVR Wiltshire Half-Marathon** took place with TBAC's Martin Arcbold finishing 8<sup>th</sup> (2<sup>nd</sup> MV40) in a solid time of 1:21:58. Andy Alcorn finished 3<sup>rd</sup> MV50 in a time of 1:31:49, Marianne Carpenter 1<sup>st</sup> VF40 in a time of 1:33:54 and TBAC newcomer Jess Ventham 2<sup>nd</sup> SF in a time of 1:35:47. Photo below from Left: Marianne Carpenter; Andy Alcorn; Jess Ventham.