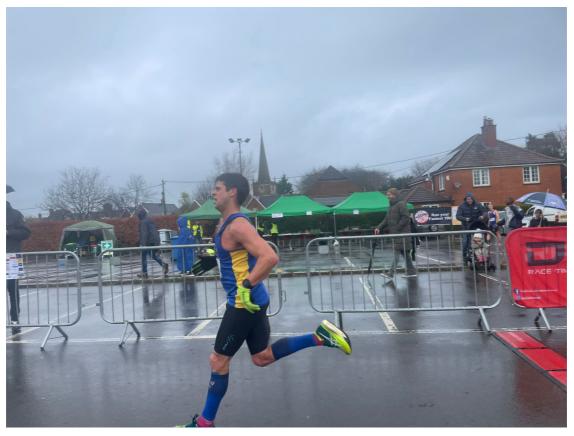

Elsewhere Matt Lay (photo below) was completing the **Leptos Cyprus International 4day Challenge**. This involved mountainous runs of 6km, 11km, Half-Marathon, and 10km over 4 days.

Nearer to home the **AVR Wiltshire Half-Marathon** took place with TBAC's Martin Arcbold finishing 8<sup>th</sup> (2<sup>nd</sup> MV40) in a solid time of 1:21:58. Andy Alcorn finished 3<sup>rd</sup> MV50 in a time of 1:31:49, Marianne Carpenter 1<sup>st</sup> VF40 in a time of 1:33:54 and TBAC newcomer Jess Ventham 2<sup>nd</sup> SF in a time of 1:35:47. Photo below from Left: Marianne Carpenter; Andy Alcorn; Jess Ventham.