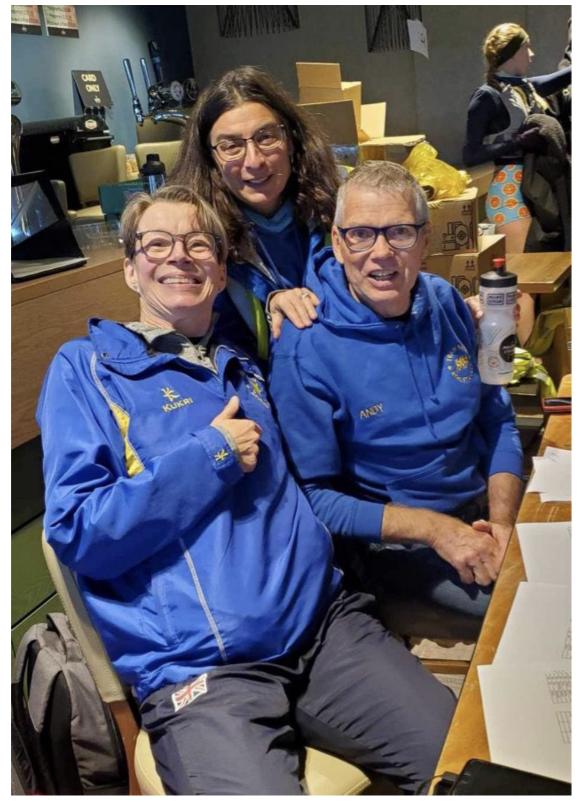

A huge thank you must go to all the runners, marshals and volunteers in particular Mark Macintosh (Race Director) and Charles Hayward (Rotary Club Lead) along with the race sponsors Running Bath and Bath's Lo Tide Brewery. With race profits being distributed amongst local charities. Photo below of TBAC race volunteers (from left: Ilana Langdon; Philippa Spruit and Any Mullet).