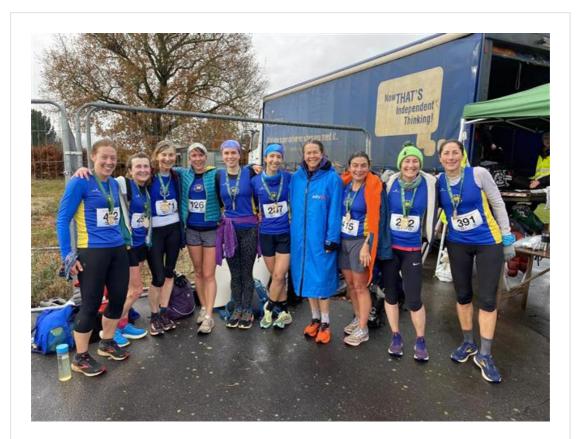

## Bromham Christmas Pudding 10k 3rd December

By Paul King

Last weekend was at the ever-popular Bromham Pudding 10k. A big turn-out from TBAC with nearly 30 runners taking part. Michael Towler was back to his winning ways finishing 1<sup>st</sup> in a SB time of 32:36, followed by Pete Dyson in 2<sup>nd</sup> place with a big PB time of 33:35. Bethan Francis continued her impressive form this season by finishing 1<sup>st</sup> SF in a SB time of 36:58 with Freya Spruit 3rd SF in 37:17.

There were a number of PBs and SBs from the rest of team with age group wins for Simon Brace (1<sup>st</sup> MV50; 35:02); Marianne Carpenter (1<sup>st</sup> FV40; 41:23); and Alison Vaugniaux (1<sup>st</sup> FV60; 50:00). Both the Men's and Women's team prizes went to TBAC.