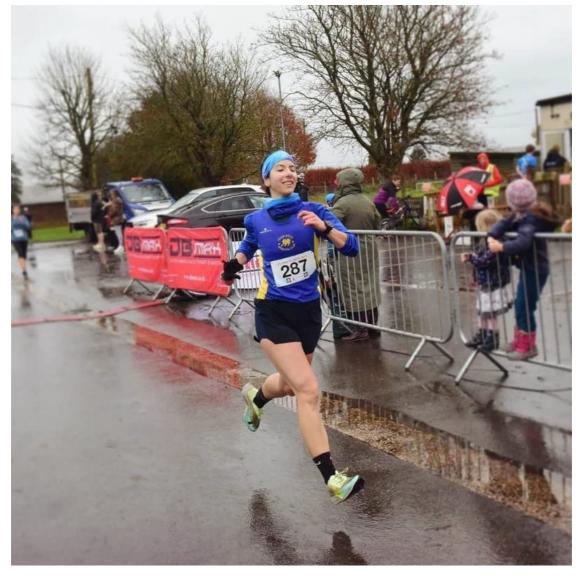

## Bromham Christmas Pudding 10k 3rd December

By Paul King

Last weekend was at the ever-popular Bromham Pudding 10k. A big turn-out from TBAC with nearly 30 runners taking part. Michael Towler was back to his winning ways finishing 1<sup>st</sup> in a SB time of 32:36, followed by Pete Dyson in 2<sup>nd</sup> place with a big PB time of 33:35. Bethan Francis continued her impressive form this season by finishing 1<sup>st</sup> SF in a SB time of 36:58 with Freya Spruit 3rd SF in 37:17.

There were a number of PBs and SBs from the rest of team with age group wins for Simon Brace (1<sup>st</sup> MV50; 35:02); Marianne Carpenter (1<sup>st</sup> FV40; 41:23); and Alison Vaugniaux (1<sup>st</sup> FV60; 50:00). Both the Men's and Women's team prizes went to TBAC.