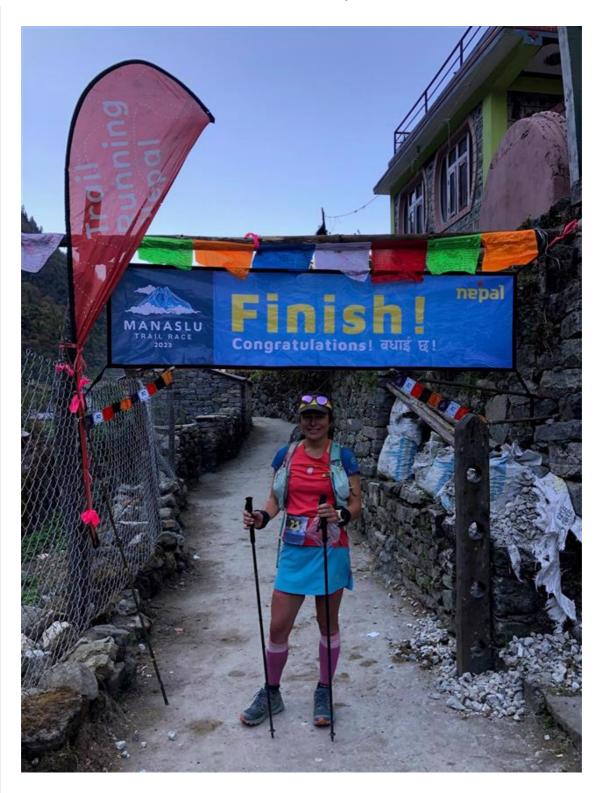

TBAC ultra-runner Anna-Marie Watson was out in Nepal completing the everpopular **Manaslu Trail Race**. This is an amazing 7-stage event which covers 140km amongst some breath-taking scenery. Anna-Marie (photo below) completed the course as 5<sup>th</sup> Female behind the phenomenal Swedish runner Ida Nilsson and 3 x local Nepalese ladies who were simply mountain goats!