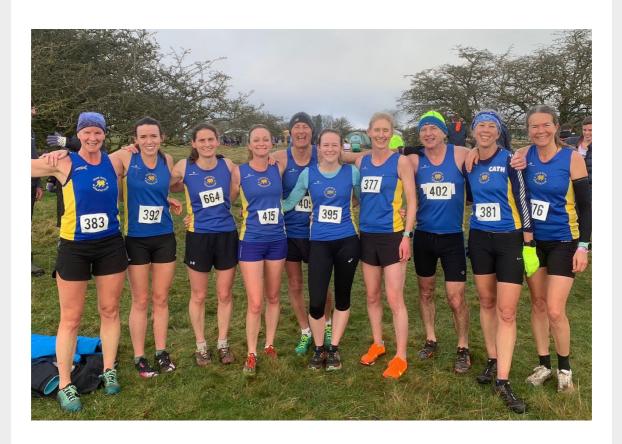

In the Women's event Amber Gascoigne (26:27) - photo below - once again had an excellent race to take 1<sup>st</sup> place strongly supported by Sarah Wilson (27:26); and Bethan Francis (28:39) to ensure TBAC finished as top team. The same was true for the Masters Women team of Amber Gascoigne (26:27); Ruth McKean (29:43) and Jenny Carter (30:43). Photo above of TBAC Women's squad and MV65/70 runners Paul King and Tom Hutchison.

| MU17/FU1 | L7/ SL/MV | 65+                | 6.5km        |          |       |
|----------|-----------|--------------------|--------------|----------|-------|
| Position | Number    | Name               | Club         | Category | Time  |
| 4        | 920       | Charlie Haines     | Team Bath AC | MU17/04  | 25:19 |
| 6        | 393       | Amber Gascoigne    | Team Bath AC | LV40/01  | 26:27 |
| 7        | 913       | Conal Cross        | Team Bath AC | MU17/06  | 26:30 |
| 10       | 885       | Sarah Wilson       | Team Bath AC | SL/01    | 27:26 |
| 11       | 943       | Thomas Reece       | Team Bath AC | MU17/09  | 27:34 |
| 18       | 392       | Bethan Francis     | Team Bath AC | SL/08    | 28:39 |
| 28       | 664       | Ruth McKean        | Team Bath AC | LV45/02  | 29:43 |
| 35       | 377       | Jenny Carter       | Team Bath AC | LV50/02  | 30:43 |
| 36       | 383       | Nina Davies        | Team Bath AC | LV45/04  | 30:47 |
| 44       | 376       | Marianne Carpenter | Team Bath AC | LV45/05  | 31:29 |
| 45       | 395       | Ellie Gilham       | Team Bath AC | SL/12    | 31:29 |
| 49       | 402       | Tom Hutchison      | Team Bath AC | MV70/01  | 31:52 |
| 53       | 415       | Victoria Randall   | Team Bath AC | LV40/09  | 32:03 |
| 68       | 381       | Cath Dale          | Team Bath AC | LV55/02  | 33:20 |
| 83       | 405       | Paul King          | Team Bath AC | MV65/04  | 35:03 |