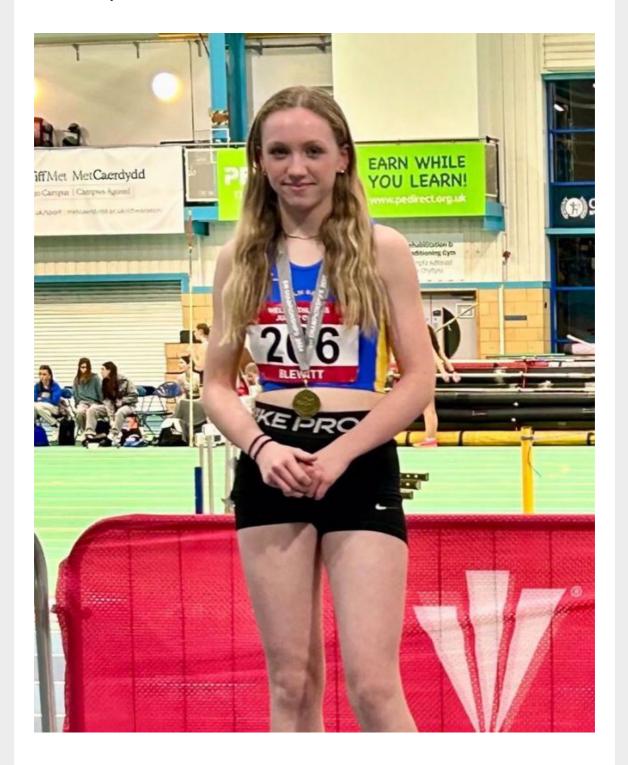

#### FU17 800m

Gertie Blewitt 3<sup>rd</sup> 2:23.39 SW 2<sup>nd</sup> (photo below)