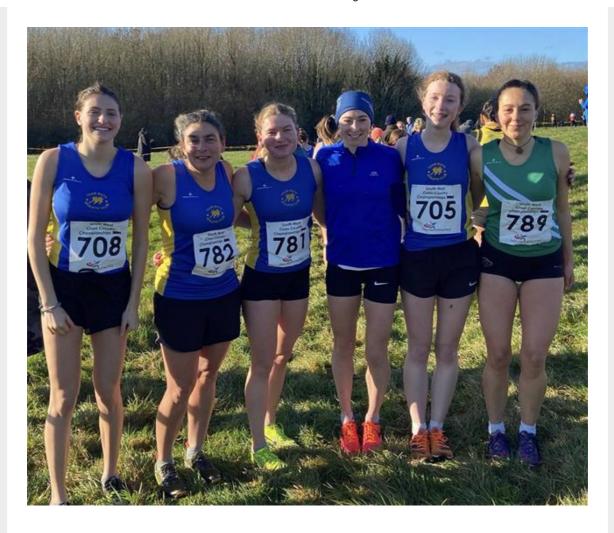

The other big event of the weekend was the SW XC Champs.

We managed to field a relatively strong Snr Women's team that achieved 2<sup>nd</sup> overall place behind Bristol & West AC with Avon County taking the top County title. Excellent runs from Freya Spruit (8<sup>th</sup> SW); Caitlin Wosika (20<sup>th</sup> SW); Annabelle Wallace (3<sup>rd</sup> U20W) and Ella Treby (5<sup>th</sup> U20W). A special mention for Philippa Spruit who finished 1<sup>st</sup> F55. Photo of Senior Women's squad below.

#### SF & FU20 (6.0km)

Freya Spruit 9<sup>th</sup> 24:52 Annabelle Wallace 20<sup>th</sup> (3<sup>rd</sup> U20) 25:40 Caitlin Wosika 23<sup>rd</sup> 25:59

Ella Treby 31st (5th U20) 26:37

Phoebe Aspinall 47<sup>th</sup> (9<sup>th</sup> U20) 28:09