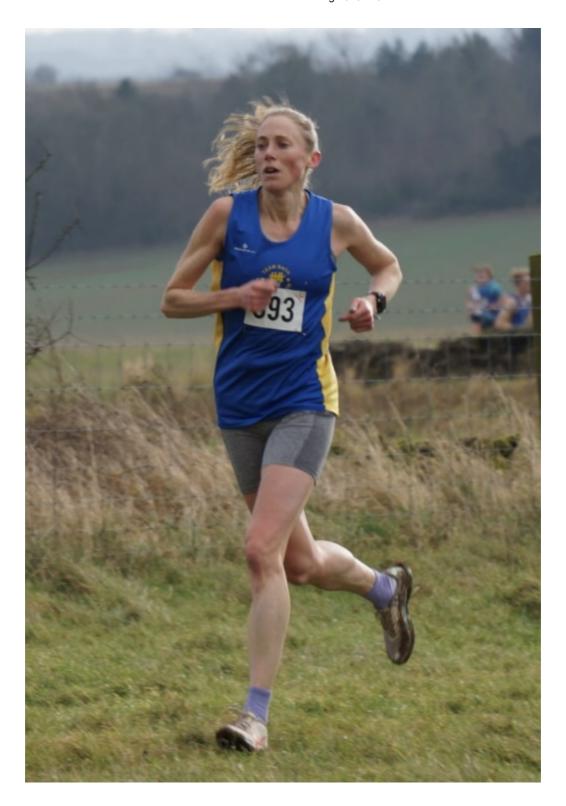

In the Women's event Amber Gascoigne (26:27) - photo below - once again had an excellent race to take 1<sup>st</sup> place strongly supported by Sarah Wilson (27:26); and Bethan Francis (28:39) to ensure TBAC finished as top team. The same was true for the Masters Women team of Amber Gascoigne (26:27); Ruth McKean (29:43) and Jenny Carter (30:43). Photo above of TBAC Women's squad and MV65/70 runners Paul King and Tom Hutchison.

| MU17/FU1 | L7/ SL/MV | 65+                | 6.5km        |          |       |
|----------|-----------|--------------------|--------------|----------|-------|
| Position | Number    | Name               | Club         | Category | Time  |
| 4        | 920       | Charlie Haines     | Team Bath AC | MU17/04  | 25:19 |
| 6        | 393       | Amber Gascoigne    | Team Bath AC | LV40/01  | 26:27 |
| 7        | 913       | Conal Cross        | Team Bath AC | MU17/06  | 26:30 |
| 10       | 885       | Sarah Wilson       | Team Bath AC | SL/01    | 27:26 |
| 11       | 943       | Thomas Reece       | Team Bath AC | MU17/09  | 27:34 |
| 18       | 392       | Bethan Francis     | Team Bath AC | SL/08    | 28:39 |
| 28       | 664       | Ruth McKean        | Team Bath AC | LV45/02  | 29:43 |
| 35       | 377       | Jenny Carter       | Team Bath AC | LV50/02  | 30:43 |
| 36       | 383       | Nina Davies        | Team Bath AC | LV45/04  | 30:47 |
| 44       | 376       | Marianne Carpenter | Team Bath AC | LV45/05  | 31:29 |
| 45       | 395       | Ellie Gilham       | Team Bath AC | SL/12    | 31:29 |
| 49       | 402       | Tom Hutchison      | Team Bath AC | MV70/01  | 31:52 |
| 53       | 415       | Victoria Randall   | Team Bath AC | LV40/09  | 32:03 |
| 68       | 381       | Cath Dale          | Team Bath AC | LV55/02  | 33:20 |
| 83       | 405       | Paul King          | Team Bath AC | MV65/04  | 35:03 |